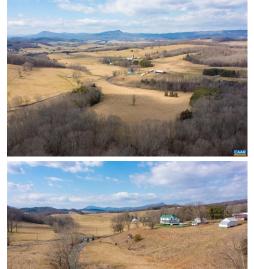

## Goose Creek Rd, Raphine, VA 24472

- » MLS #: 653225
- » Land | Lot: 74 acres
- » More Info: GooseCreekRd.IsForSale.com

Tony J Girard https://tonygirard.howardhanna.com/ (434) 249-1674 (Mobile) tonygirard@howardhanna.com https://www.facebook.com/tjgirardrealtor

Howard Hanna Real Estate Services 1100 Dryden Ln Charlottesville, VA 22903 (434) 249-1674

This stunning property offers a breathtaking mountain view spread across 74 acres of land, making it the perfect location for farming and building. With endless possibilities, this picturesque setting provides the ideal backdrop for creating your dream home or cultivating a thriving agricultural business. The expansive land and scenic vistas offer a sense of peace and tranquility, making it a truly unique and desirable location for those seeking a peaceful and idyllic lifestyle.