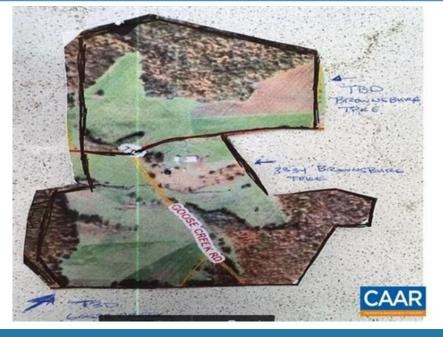

## Goose Creek Rd, Raphine, VA 24472

- » MLS #: 653225
- » Land | Lot: 74 acres
- » More Info: GooseCreekRd.IsForSale.com

Tony J Girard https://tonygirard.howardhanna.com/ (434) 249-1674 (Mobile) tonygirard@howardhanna.com https://www.facebook.com/tjgirardrealtor

Howard Hanna Real Estate Services 1100 Dryden Ln Charlottesville, VA 22903 (434) 249-1674

This stunning property offers a breathtaking mountain view spread across 74 acres of land, making it the perfect location for farming and building. With endless possibilities, this picturesque setting provides the ideal backdrop for creating your dream home or cultivating a thriving agricultural business. The expansive land and scenic vistas offer a sense of peace and tranquility, making it a truly unique and desirable location for those seeking a peaceful and idyllic lifestyle.